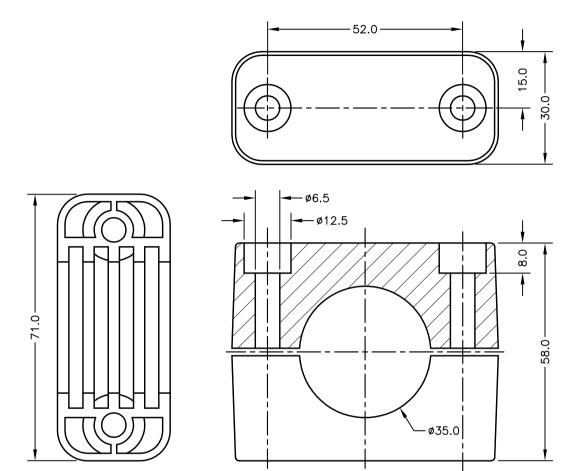

NOTES:-1. MATERIAL: POLYAMIDE, BLACK. 2. FOR M6 FIXINGS.

| Α | FIRST ISSUE | RDS |
|---|-------------|-----|
| В | REDRAWN     | PDM |
|   |             |     |
|   |             |     |
|   |             |     |
|   |             |     |
|   |             |     |

THIS IS AN UNCONTROLLED PRINT AND WILL NOT BE UPDATED.

| A<br>B | 23/04/01<br>08/09/11                | ◆ <                                          | CHECKED E | X ±0.4<br>X.X ±0.2<br>X.XX ±0.1<br>DIMS mm |
|--------|-------------------------------------|----------------------------------------------|-----------|--------------------------------------------|
|        |                                     | DESCRIPTION PLASTIC BODY CLAMP Ø35mm SENSORS |           |                                            |
| sc/    | NE<br>10mm<br><del>&lt; &gt; </del> | DRAWING BP014-11 REV B SHEET 1 OF 1          |           |                                            |